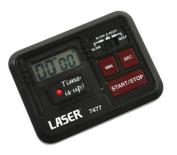

## **Disconnect Shut Down Timer**

Disconnect and shut down digital timer used to accurately measure the required shut down period between switching off the ignition and disconnecting or reconnecting the vehicles battery etc. Particularly important where airbag, BSI, hybrid and electric vehicle ECU's need time to shut down before proceeding with further work. NOTE: Always refer to and obey the vehicle manufacturers process.

## **Additional Information**

- Battery powered digital timer (up to 99 minutes).
- Audible and visual alarm (user selectable).
- · Direct minutes and seconds input.
- Mounting magnet and fold out stand. Dimensions 76mm x 56mm x 16mm.
- Memory recall last setting. LR44 battery included. CE & UKCA compliant.