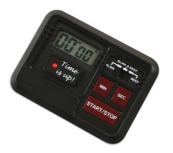

## **Disconnect Shut Down Timer**

Disconnect and shut down digital timer used to accurately measure the required shut down period between switching off the ignition and disconnecting or reconnecting the vehicles battery etc. Particularly important where airbag, BSI, hybrid and electric vehicle ECU's need time to shut down before proceeding with further work. NOTE: Always refer to and obey the vehicle manufacturers process.

## **Additional Information**

- Battery powered digital timer (up to 99 minutes).
- Audible and visual alarm (user selectable).
- · Direct minutes and seconds input.
- Mounting magnet and fold out stand. Dimensions 76mm x 56mm x 16mm.
- Memory recall last setting. LR44 battery included. CE & UKCA compliant.